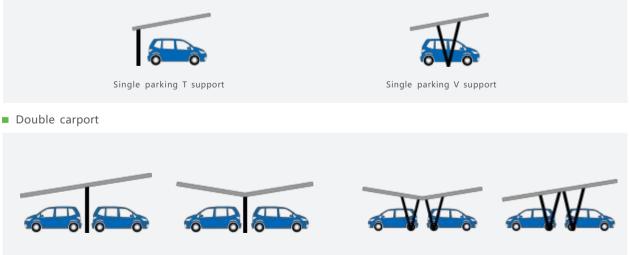

#### **Types Of Solar Carports:**

Parking lot solar system adopts modular design. They can be used individually or in multiple combinations.

- PHEILIX can provide waterproof and non-waterproof solutions, and can be customized according to customer needs.
- Single carport

Double parking T-shaped support

Double parking V-shaped support