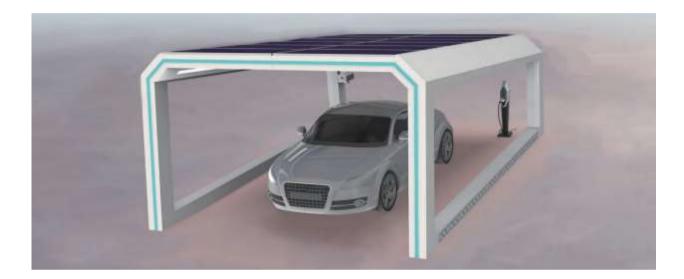

## **Household Solar Carport Solution**

The integrated solution of PHEILIX solar system & charging pile can store the electric energy of solar system in the battery. The solar system, energy storage and charging facilities constitute a microgrid, which can intelligently interact with the public grid according to demand, and can realize two different operation modes of grid-connected and off-grid

Modular design / Easy installation

Charm and fashionable / Low-carbon transportation