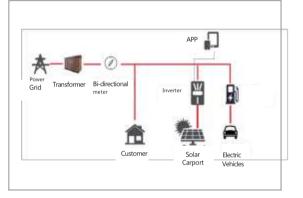

# **Working Principle**

During the day, the solar panels installed on the roof of the carport use the photovoltaic effect to convert the solar energy directly into DC current, and convert the DC current into AC current through the inverter. The electricity generated can be used directly for the load. It can also be fed to the grid and stored by the energy storage battery for load at night.

The entire system can not only achieve spontaneous selfuse but also offer customers certain economic benefits

 PHEILIX can provide customized solutions according to different customer needs.

## **Household Solar Carport Solution**

The integrated solution of PHEILIX solar system & charging pile can store the electric energy of solar system in the battery. The solar system, energy storage and charging facilities constitute a microgrid, which can intelligently interact with the public grid according to demand, and can realize two different operation modes of grid-connected and off-grid